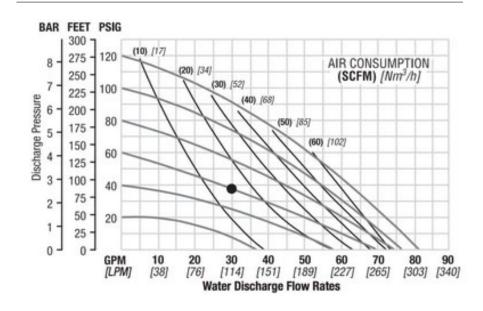

13 mm (1/2")

#### MAX DIAMETER SOLIDS

1.6 mm (1/16")

#### **CONNECTION TYPE**

NPT/BSPT (Threaded)

#### MAX SUCTION LIFT CAPABILITY

Rubber – 1.22 m (4') Dry, 9.14 m (30') Wet TPE – 1.52 m (5') Dry, 9.45 m (31') Wet PTFE – 2.74 m (9') Dry, 9.14 m (30') Wet





## 38 mm (1-1/2") Turbo-Flo Clamped Metal



#### **Dimensions**





## **Pump Performance**

AIR INLET MAX FLOW RATE

1/2" FNPT Rubber – 288 lpm (76 gpm)

TPE - 307 lpm (81 gpm)

LIQUID INLET PTFE – 235 lpm (62 gpm)

38 mm (1-1/2")

MAX PRESSURE

LIQUID DISCHARGE 8.6 bar (125 psi)

38 mm (1-1/2")

MAX DIAMETER SOLIDS

CONNECTION TYPE

4.8 mm (3/16")

NPT/BSPT (Threaded)

MAX SUCTION LIFT CAPABILITY

Rubber – 5.49 m (18') Dry, 8.53 m (28') Wet

TPE - 4.27 m (14') Dry, 8.23 m (27') Wet

PTFE - 2.74 m (9') Dry, 8.53 m (28') Wet







### 51 mm (2") Turbo-Flo Clamped Metal



#### **Dimensions**





# **Pump Performance**

AIR INLET MAX FLOW RATE

3/4" FNPT Rubber – 617 lpm (163 gpm)

TPE - 613 lpm (162 gpm)

LIQUID INLET PTFE – 534 lpm (141 gpm)

51 mm (2")

MAX PRESSURE

LIQUID DISCHARGE 8.6 bar (125 psi)

51 mm (2")

MAX DIAMETER SOLIDS

CONNECTION TYPE

6.4 mm (1/4")

NPT/BSPT (Threaded)

MAX SUCTION LIFT CAPABILITY

Rubber - 6.4 m (21') Dry, 9.5 m (31') Wet

 $TPE - 6.1 \, m$  (20') Dry, 9.5 m (31') Wet

PTFE - 3.7 m (12') Dry, 9.5 m (31') Wet







## 76 mm (3") Turbo-Flo Clamped Metal



#### **Dimensions**





# **Pump Performance**

AIR INLET MAX FLOW RATE

3/4" FNPT Rubber – 878 lpm (232 gpm)

TPE – 845 lpm (223 gpm)

LIQUID INLET PTFE – 704 lpm (186 gpm)

76 mm (3") MAX PRESSURE

8.6 bar (125 psi)

L