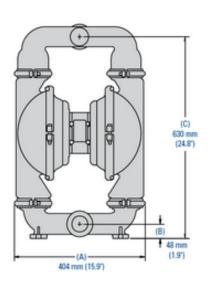

TION TYPE**

NPT/BSPT (Threaded)

#### MAX SUCTION LIFT CAPABILITY

Rubber – 1.22 m (4') Dry, 9.14 m (30') Wet TPE – 1.52 m (5') Dry, 9.45 m (31') Wet PTFE – 2.74 m (9') Dry, 9.14 m (30') Wet





## 38 mm (1-1/2") Turbo-Flo Clamped Metal



#### **Dimensions**





## **Pump Performance**

AIR INLET MAX FLOW RATE

1/2" FNPT Rubber – 288 lpm (76 gpm)

TPE - 307 lpm (81 gpm)

LIQUID INLET PTFE – 235 lpm (62 gpm)

38 mm (1-1/2")

MAX PRESSURE

LIQUID DISCHARGE 8.6 bar (125 psi)

38 mm (1-1/2")

MAX DIAMETER SOLIDS

CONNECTION TYPE

4.8 mm (3/16")

NPT/BSPT (Threaded)

MAX SUCTION LIFT CAPABILITY

Rubber – 5.49 m (18') Dry, 8.53 m (28') Wet

TPE - 4.27 m (14') Dry, 8.23 m (27') Wet

PTFE - 2.74 m (9') Dry, 8.53 m (28') Wet







### 51 mm (2") Turbo-Flo Clamped Metal



#### **Dimensions**





# **Pump Performance**

AIR INLET MAX FLOW RATE

3/4" FNPT Rubber – 617 lpm (163 gpm)

TPE - 613 lpm (162 gpm)

LIQUID INLET PTFE – 534 lpm (141 gpm)

51 mm (2")

MAX PRESSURE

LIQUID DISCHARGE 8.6 bar (125 psi)

51 mm (2")

MAX DIAMETER SOLIDS

CONNECTION TYPE

6.4 mm (1/4")

NPT/BSPT (Threaded)

MAX SUCTION LIFT CAPABILITY

Rubber - 6.4 m (21') Dry, 9.5 m (31') Wet

 $TPE - 6.1 \, m$  (20') Dry, 9.5 m (31') Wet

PTFE - 3.7 m (12') Dry, 9.5 m (31') Wet







## 76 mm (3") Turbo-Flo Clamped Metal



#### **Dimensions**





# **Pump Performance**

AIR INLET MAX FLOW RATE

3/4" FNPT Rubber – 878 lpm (232 gpm)

TPE – 845 lpm (223 gpm)

LIQUID INLET PTFE – 704 lpm (186 gpm)

76 mm (3") MAX PRESSURE

8.6 bar (125 psi)

LIQUID DISCHARGE

76 mm (3") MAX DIAMETER SOLIDS

10 mm (3/8")

CONNEC