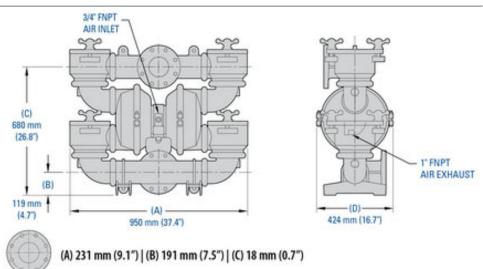

ATE

3/4" FNPT Rubber – 878 lpm (232 gpm)

TPE – 845 lpm (223 gpm)

LIQUID INLET PTFE – 704 lpm (186 gpm)

76 mm (3") MAX PRESSURE

8.6 bar (125 psi)

LIQUID DISCHARGE

76 mm (3") MAX DIAMETER SOLIDS

10 mm (3/8")

CONNECTION TYPE

MAX SUCTION LIFT CAPABILITY

NPT/BSPT (Threaded) Rubber – 5.5 m (18') Dry, 9.45 m (31') Wet

TPE – 3.49 m (13') Dry, 8.53 m (28') Wet

PTFE - 3.49 m (13') Dry, 8.53 m (28') Wet







## 102 mm (4") Turbo-Flo Clamped Metal



# **Pump Performance**

AIR INLET MAX FLOW RATE

3/4" FNPT Rubber – 1,041 lpm (275 gpm)

LIQUID INLET MAX PRESSURE

102 mm (4") 8.6 bar (125 psi)

LIQUID DISCHARGE MAX DIAMETER SOLIDS

102 mm (4") 35 mm (1-3/8")

CONNECTION TYPE MAX SUCTION LIFT CAPABILITY

DIN/ANSI (Flanged) Rubber - 3.66 m (12') Dry, 9.14 m (30') Wet

### **Dimensions**



#### Flow Curve - Rubber-Fitted