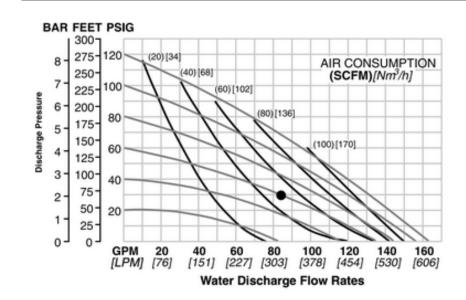

#### Flow Curve - Rubber-Fitted

# **Pump Performance**

AIR INLET MAX FLOW RATE

3/4" FNPT Rubber – 617 lpm (163 gpm)

TPE - 613 lpm (162 gpm)

LIQUID INLET PTFE – 534 lpm (141 gpm)

51 mm (2")

MAX PRESSURE

LIQUID DISCHARGE 8.6 bar (125 psi)

51 mm (2")

MAX DIAMETER SOLIDS

CONNECTION TYPE

6.4 mm (1/4")

NPT/BSPT (Threaded)

MAX SUCTION LIFT CAPABILITY

Rubber - 6.4 m (21') Dry, 9.5 m (31') Wet

 $TPE - 6.1 \, m$  (20') Dry, 9.5 m (31') Wet

PTFE - 3.7 m (12') Dry, 9.5 m (31') Wet