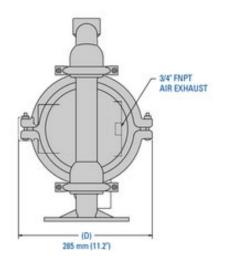

## 13 mm (1/2") Turbo-Flo Clamped Metal



### **Dimensions**



# **Pump Performance**

#### **AIR INLET**

1/4" FNPT

#### MAX FLOW RATE

Rubber - 54.9 lpm (14.5 gpm)

TPE - 54.1 lpm (14.3 gpm)

PTFE - 53 lpm (14 gpm)

#### LIQUID INLET

13 mm (1/2")

#### MAX PRESSURE

8.6 bar (125 psi)

#### LIQUID DISCHARGE

13 mm (1/2")

#### MAX DIAMETER SOLIDS

1.6 mm (1/16")

#### **CONNECTION TYPE**

NPT/BSPT (Threaded)

#### MAX SUCTION LIFT CAPABILITY

Rubber – 1.22 m (4') Dry, 9.14 m (30') Wet TPE – 1.52 m (5') Dry, 9.45 m (31') Wet PTFE – 2.74 m (9') Dry, 9.14 m (30') Wet





## 38 mm (1-1/2") Turbo-Flo Clamped Metal



#### **Dimensions**





## **Pump Performance**

AIR INLET MAX FLOW RATE

1/2" FNPT Rubber – 288 lpm (76 gpm)

TPE - 307 lpm (81 gpm)

LIQUID INLET PTFE – 235 lpm (62 gpm)

38 mm (1-1/2")

MAX PRESSURE

LIQUID DISCHARGE 8.6 bar (125 psi)

38 mm (1-1/2")

MAX DIAMETER SOLIDS

CONNECTION TYPE

4.8 mm (3/16")

NPT/BSPT (Threaded)

MAX SUCTION LIFT CAPABILITY

Rubber – 5.49 m (18') Dry, 8.53 m (28') Wet

TPE - 4.27 m (14') Dry, 8.23 m (27') Wet

PTFE - 2.74 m (9') Dry, 8.53 m (28') Wet







### 51 mm (2") Turbo-Flo Clamped Metal



#### **Dimensions**





# **Pump Performance**

AIR INLET MAX FLOW RATE

3/4" FNPT Rubber – 617 lpm (163 gpm)

TPE - 613 lpm (162 gpm)

LIQUID INLET PTFE – 534 lpm (141 gpm)

51 mm (2")

MAX PRESSURE

LIQUID DISCHARGE 8.6 bar (125 psi)

51 mm (2")

MAX DIAMETER SOLIDS

CONNECTION TYPE