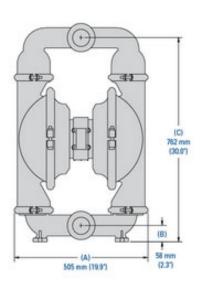

YPE

4.8 mm (3/16")

NPT/BSPT (Threaded)

MAX SUCTION LIFT CAPABILITY

Rubber – 5.49 m (18') Dry, 8.53 m (28') Wet

TPE - 4.27 m (14') Dry, 8.23 m (27') Wet

PTFE - 2.74 m (9') Dry, 8.53 m (28') Wet







### 51 mm (2") Turbo-Flo Clamped Metal



#### **Dimensions**





# **Pump Performance**

AIR INLET MAX FLOW RATE

3/4" FNPT Rubber – 617 lpm (163 gpm)

TPE - 613 lpm (162 gpm)

LIQUID INLET PTFE – 534 lpm (141 gpm)

51 mm (2")

MAX PRESSURE

LIQUID DISCHARGE 8.6 bar (125 psi)

51 mm (2")

MAX DIAMETER SOLIDS

CONNECTION TYPE

6.4 mm (1/4")

NPT/BSPT (Threaded)

MAX SUCTION LIFT CAPABILITY

Rubber - 6.4 m (21') Dry, 9.5 m (31') Wet

 $TPE - 6.1 \, m$  (20') Dry, 9.5 m (31') Wet

PTFE - 3.7 m (12') Dry, 9.5 m (31') Wet







## 76 mm (3") Turbo-Flo Clamped Metal



#### **Dimensions**





# **Pump Performance**

AIR INLET MAX FLOW RATE

3/4" FNPT Rubber – 878 lpm (232 gpm)

TPE – 845 lpm (223 gpm)

LIQUID INLET PTFE – 704 lpm (186 gpm)

76 mm (3") MAX PRESSURE

8.6 bar (125 psi)

LIQUID DISCHARGE

76 mm (3") MAX DIAMETER SOLIDS

10 mm (3/8")

CONNECTION TYPE

MAX SUCTION LIFT CAPABILITY

NPT/BSPT (Threaded) Rubber – 5.5 m (18') Dry, 9.45 m (31') Wet

TPE – 3.49 m (13') Dry, 8.53 m (28') Wet

PTFE - 3.49 m (13') Dry, 8.53 m (28') Wet







## 102 mm (4") Turbo-Flo Clamped Metal



# **Pump Performance**

AIR INLET MAX FLOW RATE

3/4" FNPT Rubber – 1,041 lpm (275 gpm)

LIQUID INLET MAX PRESSURE

102 mm (4") 8.6 bar (125 psi)

LIQUID DISCHARGE MAX DIAMETER SOLIDS

102 mm (4") 35 mm (1-3/8")

CONNECTION TYPE MAX SUCTION LIFT CAPABILITY

DIN/ANSI (Flanged) Rubber - 3.66 m (