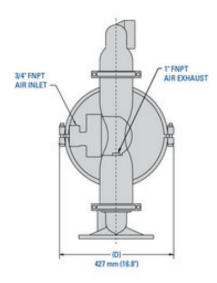

## 102 mm (4") Turbo-Flo Clamped Metal

# **Pump Performance**

AIR INLET MAX FLOW RATE

3/4" FNPT Rubber – 1,041 lpm (275 gpm)

LIQUID INLET MAX PRESSURE

102 mm (4") 8.6 bar (125 psi)

LIQUID DISCHARGE MAX DIAMETER SOLIDS

102 mm (4") 35 mm (1-3/8")

CONNECTION TYPE MAX SUCTION LIFT CAPABILITY