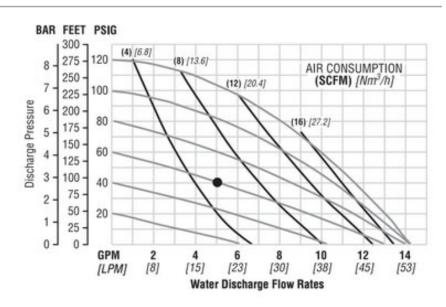

# **Pump Performance**

#### MAX FLOW RATE

Rubber - 54.9 lpm (14.5 gpm)

TPE - 54.1 lpm (14.3 gpm)

PTFE - 53 lpm (14 gpm)

#### MAX PRESSURE

8.6 bar (125 psi)