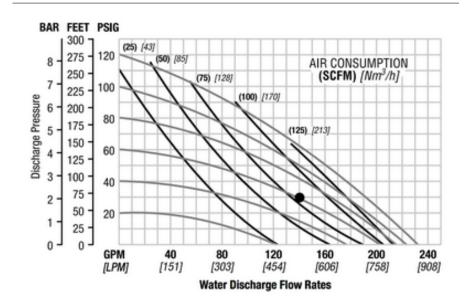

#### Flow Curve - Rubber-Fitted

# **Pump Performance**

AIR INLET MAX FLOW RATE

3/4" FNPT Rubber – 1,041 lpm (275 gpm)

LIQUID INLET MAX PRESSURE

102 mm (4") 8.6 bar (125 psi)

LIQUID DISCHARGE MAX DIAMETER SOLIDS

102 mm (4") 35 mm (1-3/8")

CONNECTION TYPE MAX SUCTION LIFT CAPABILITY