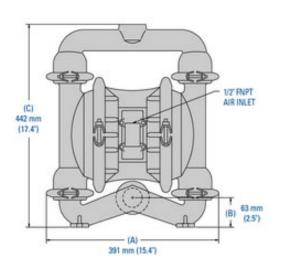

## 13 mm (1/2") Turbo-Flo Clamped Metal



### **Dimensions**



# **Pump Performance**

#### **AIR INLET**

1/4" FNPT

#### MAX FLOW RATE

Rubber - 54.9 lpm (14.5 gpm)

TPE - 54.1 lpm (14.3 gpm)

PTFE - 53 lpm (14 gpm)

#### LIQUID INLET

13 mm (1/2")

#### MAX PRESSURE

8.6 bar (125 psi)

#### LIQUID DISCHARGE

13 mm (1/2")

#### MAX DIAMETER SOLIDS

1.6 mm (1/16")

#### **CONNECTION TYPE**

NPT/BSPT (Threaded)

#### MAX SUCTION LIFT CAPABILITY

Rubber – 1.22 m (4') Dry, 9.14 m (30') Wet TPE – 1.52 m (5') Dry, 9.45 m (31') Wet PTFE – 2.74 m (9') Dry, 9.14 m (30') Wet





## 38 mm (1-1/2") Turbo-Flo Clamped Metal



#### **Dimensions**





## **Pump Performance**

AIR INLET MAX FLOW RATE

1/2" FNPT Rubber – 288 lpm (76 gpm)

TPE - 307 lpm (81 gpm)

LIQUID INLET PTFE – 235 lpm (62 gpm)

38 mm (1-1/2")

MAX PRESSURE

LIQUID DISCHARGE 8.6 bar (125 psi)

38 mm (1-1/2")

MAX DIAMETER SOLIDS

CONNECTION TYPE

4.8 mm (3/16")

NPT/BSPT (Threaded)

MAX SUCTION LIFT CAPABILITY

Rubber – 5.49 m (18') Dry, 8.53 m (28') Wet

TPE - 4.27 m (14') Dry, 8.23 m (27') Wet

PTFE - 2.74 m (9') Dry, 8.53 m (28') Wet







### 51 mm (2") Turbo-Flo Clamped Metal



#### **Dimensions**





# **Pump Performance**

AIR INLET MAX FLOW RATE

3/4" FNPT Rubber – 617 lpm (163 gpm)

TPE - 613 lpm (162 gpm)

LIQUID INLET PTFE – 534 lpm (141 gpm)

51 mm (2")

MAX PRESSURE

LIQUID DISCHARGE 8.6 bar (125 psi)

51 mm (2")

MAX DIAMETER SOLIDS

CONNECTION TY