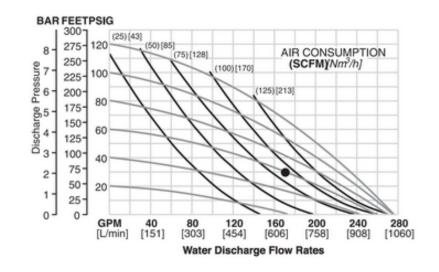

2 gpm)

TPE – 845 lpm (223 gpm)

LIQUID INLET PTFE – 704 lpm (186 gpm)

76 mm (3") MAX PRESSURE

8.6 bar (125 psi)

LIQUID DISCHARGE

76 mm (3") MAX DIAMETER SOLIDS

10 mm (3/8")

CONNECTION TYPE

MAX SUCTION LIFT CAPABILITY

NPT/BSPT (Threaded) Rubber – 5.5 m (18') Dry, 9.45 m (31') Wet

TPE – 3.49 m (13') Dry, 8.53 m (28') Wet

PTFE - 3.49 m (13') Dry, 8.53 m (28') Wet







## 102 mm (4") Turbo-Flo Clamped Metal



# **Pump Performance**

AIR INLET MAX FLOW RATE

3/4" FNPT Rubber – 1,041 lpm (275 gpm)

LIQUID INLET MAX PRESSURE

102 mm (4") 8.6 bar (125 psi)

LIQUID DISCHARGE MAX DIAMETER SOLIDS

102 mm (4") 35 mm (1-3/8")

CONNECTION TYPE MAX SUCTION LIFT CAPABILITY

DIN/ANSI (Flanged) Rubber - 3.66 m (12') Dry, 9.14 m (30') Wet

### **Dimensions**



#### Flow Curve - Rubber-Fitted