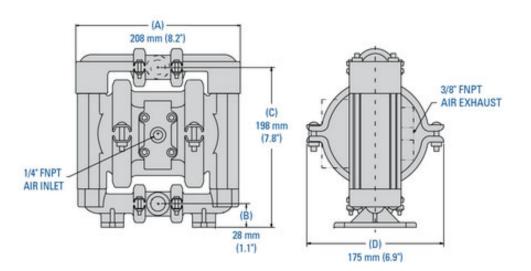

### **Dimensions**

#### **AIR INLET**

1/4" FNPT

#### LIQUID INLET

13 mm (1/2")

#### LIQUID DISCHARGE

13 mm (1/2")

#### **CONNECTION TYPE**

NPT/BSPT (Threaded)