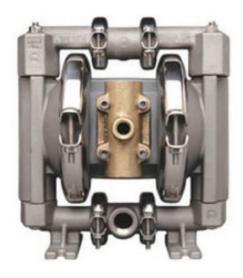

## 13 mm (1/2") Turbo-Flo Clamped Metal



### **Dimensions**



# **Pump Performance**

#### **AIR INLET**

1/4" FNPT

#### MAX FLOW RATE

Rubber - 54.9 lpm (14.5 gpm)

TPE - 54.1 lpm (14.3 gpm)

PTFE - 53 lpm (14 gpm)

#### LIQUID INLET

13 mm (1/2")

#### MAX PRESSURE

8.6 bar (125 psi)

#### LIQUID DISCHARGE

13 mm (1/2")

#### MAX DIAMETER SOLIDS

1.6 mm (1/16")

#### **CONNECTION TYPE**

NPT/BSPT (Threaded)

#### MAX SUCTION LIFT CAPABILITY

Rubber – 1.22 m (4') Dry, 9.14 m (30') Wet TPE – 1.52 m (5') Dry, 9.45 m (31') Wet PTFE – 2.74 m (9') Dry, 9.14 m (30') Wet





## 38 mm (1-1/2") Turbo-Flo Clamped Metal



#### **Dimensions**





## **Pump Performance**

AIR INLET MAX FLOW RATE

1/2" FNPT Rubber – 288 lpm (76 gpm)

TPE - 307 lpm (81 gpm)

LIQUID INLET PTFE – 235 lpm (62 gpm)

38 mm (1-1/2")

MAX PRESSURE

LIQUID DISC