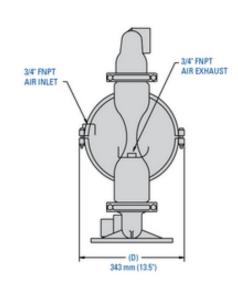

ON TYPE**

NPT/BSPT (Threaded)

#### MAX SUCTION LIFT CAPABILITY

Rubber – 1.22 m (4') Dry, 9.14 m (30') Wet TPE – 1.52 m (5') Dry, 9.45 m (31') Wet PTFE – 2.74 m (9') Dry, 9.14 m (30') Wet





## 38 mm (1-1/2") Turbo-Flo Clamped Metal



#### **Dimensions**





## **Pump Performance**

AIR INLET MAX FLOW RATE

1/2" FNPT Rubber – 288 lpm (76 gpm)

TPE - 307 lpm (81 gpm)

LIQUID INLET PTFE – 235 lpm (62 gpm)

38 mm (1-1/2")

MAX PRESSURE

LIQUID DISCHARGE 8.6 bar (125 psi)

38 mm (1-1/2")

MAX DIAMETER SOLIDS

CONNECTION TYPE

4.8 mm (3/16")

NPT/BSPT (Threaded)

MAX SUCTION LIFT CAPABILITY

Rubber – 5.49 m (18') Dry, 8.53 m (28') Wet

TPE - 4.27 m (14') Dry, 8.23 m (27') Wet

PTFE - 2.74 m (9') Dry, 8.53 m (28') Wet







### 51 mm (2") Turbo-Flo Clamped Metal



#### **Dimensions**





# **Pump Performance**

AIR INLET MAX FLOW RATE

3/4" FNPT Rubber – 617 lpm (163 gpm)

TPE - 613 lpm (162 gpm)

LIQUID INLET PTFE – 534 lpm (141 gpm)

51 mm (2")

MAX PRESSURE

LIQUID DISCHARGE 8.6 bar (125 psi)

51 mm (2")

MAX DIAMETER SOLIDS

CONNECTION TYPE

6.4 mm (1/4")

NPT/BSPT (Threaded)

MAX SUCTION LIFT CAPABILITY

Rubber - 6.4 m (21') Dry, 9.5 m (31') Wet

 $TPE - 6.1 \, m$  (20') Dry, 9.5 m (31') Wet

PTFE - 3.7 m (12') Dry, 9.5 m (31') Wet







## 76 mm (3") Turbo-Flo Clamped Metal



#### **Dimensions**





# **Pump Performance**

AIR INLET MAX FLOW RATE

3/4" FNPT Rubber – 878 lpm (232 gpm)

TPE – 845 lpm (223 gpm)

LIQUID INLET PTFE – 704 lpm (186 gpm)

76 mm (3") MAX PRESSURE

8.6 bar (125 psi)

LIQUID DISCHARGE

76 mm (3") MAX DIAMETER SOLIDS

10 mm (3/8")

CONNECTI